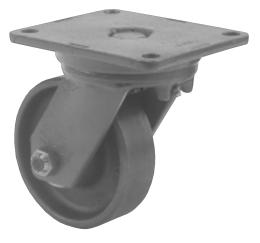

SWIVEL

## Load Capacity: 3,000 lbs.

#### • EMBOSSED AND WELDED FORK LEGS.

Side forks are embossed and continuously welded on both sides for added strength.

#### • OPTIONAL WHEEL BEARINGS

Drop forged wheel is offered with either straight or tapered roller bearings. Metal seal is also available with straight roller bearing.

Wheel Selection

TOP PLATE

| Diameter                             | Tread<br>Width | Load<br>Capacity | Wheel Material    | Bearing        | Swivel Part Number | Rigid Part Number       | Approx.<br>Weight | Overall<br>Height | Swivel<br>Radius |
|--------------------------------------|----------------|------------------|-------------------|----------------|--------------------|-------------------------|-------------------|-------------------|------------------|
| $( \varnothing )$                    |                |                  |                   |                | $\bigcirc$         | $\overline{\mathbf{X}}$ | LBS               |                   |                  |
| <b>E</b> 3/                          | 42/            |                  |                   | ROLLER         | SC-695-C           | N/A                     |                   |                   |                  |
| <b>5</b> <sup>3</sup> ⁄ <sub>4</sub> | <b>1</b> ¾     | 3000             | DROP FORGED STEEL | ROLLER         | SC-695-CZ          | N/A                     | 21                | 7-5/8             | 4-5/8            |
| • / ·                                |                |                  |                   | TAPERED ROLLER | SC-695-D           | N/A                     |                   |                   |                  |