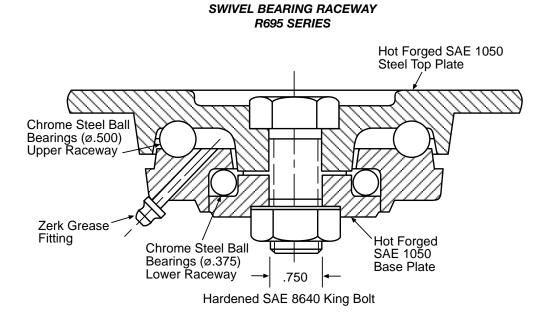

#### • SPECIAL KING BOLT ASSEMBLY.

Utilizes a special SAE-8640 hardened steel king bolt to meet the severe and rugged demands of automotive line assembly. Used with a slotted nut to allow for proper bearing adjustment whenever necessary.

#### • HOT FORGED STEEL CONSTRUCTION.

Top plate, yoke base and bearing retainer are hot forged using SAE-1050 hardening quality steel. Raceways are precision machined for 1/2" hardened chrome steel load bearings and tapered thrust bearing.

### • COMPLETELY HEAT-TREATED.

All metal parts, including wheel, axle bolt and nut, are heat-treated to a specific molecular depth and Rockwell hardness.